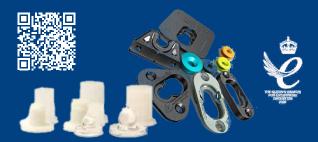

# \*\*FIXINGS

To compliment the amazing range of INDASOL Tapes and Adhesives, we also represent three superb fixings brands as well as our own re-positionable tapes, Magnetic Tapes, Hook and Loop and Mushroom Lock.

#### **D**ISNAPFIX

SNAPFIX is a strong and durable locator system designed for holding signage and panels to vertical surfaces. The male dome is made from acrylic and sits snuggly into the female cup to create a solid fixing that can be removed and replaced several times if needed.

#### simple**FIX**

SIMPLEFIX is similar to SNAPFIX in it's application and operation, but works on a tower stud instead of the dome style. This means a slightly stronger fixing, so ideal for areas where change is less frequent or members of the public could pull signs/panels as it offers greater resistance.

#### **button-fix**

Button-Fix is a unique fixing system that works with a key style fixing. The system is accurate and easy to use and provides a very robust and strong fixing system. Applications include Signage, Exhibitions (panels and furniture), Flat Pack Furniture, Sanitary Walls, Inspection Panels, Marine, Shop Fitting and many, many more. Available as screwed or bonded solutions, the Button-Fix range caters for all applications and materials.